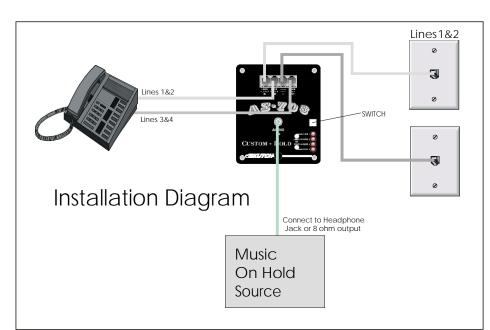

Thank you for purchasing the Skutch AS-703-SBC Promotion-On-Hold Module. This module was designed to work ONLY with the **SBC 410** or **Casio SI460 telephone**. With this Module, all calls that are placed "ON HOLD", from any SBC 410 or Casio SI460, will hear the music on hold audio. When the call is re-answered, the music on hold audio will automatically disconnect.

## • Operation

When the AS-703-SBC is connected to power, the LEDS will flash, and music on hold audio will play over the telephone lines, three times then turn OFF. When a line is placed "ON HOLD", the corresponding LED on the AS-703-SBC will light indicating that music on hold audio is being coupled to that telephone line. The unit will play music on hold audio to all calls that are placed ON HOLD. Make sure that you adjust the level of the music on hold to the proper level on the audio source.