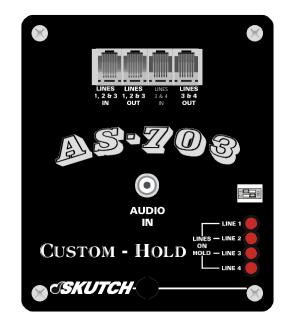

## • Operation

When the AS-703-SBC is connected to power, the LEDS will flash, and music on hold audio will play over the telephone lines, three times then turn OFF. When a line is placed "ON HOLD", the corresponding LED on the AS-703-SBC will light indicating that music on hold audio is being coupled to that telephone line. The unit will play music on hold audio to all calls that are placed ON HOLD. Make sure that you adjust the level of the music on hold to the proper level on the audio source.

# AS-703-SBC

Four Line Promotion-On-Hold Module for

SBC 410 and Casio SI460Telephones V1.00