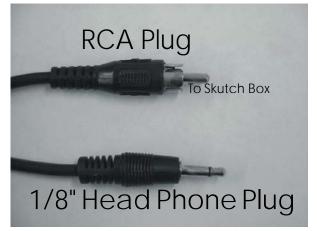

#### No Audio but Lights Turn On, on the AS-703-SBC

- Make sure the Message On Hold Source is playing.
- Make sure the Message On Hold Source volume is turned up.
- Make sure the audio cable is connected. Digital players use the 8 ohm or Speaker out, and use the cable that came with the digital player.
- Try re-setting the STATION ID for each of the phones, start with 22 and go down from there. (11-22)