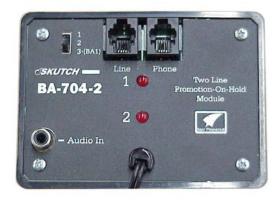

## Lights on the BA704-2

<u>STEADY ON</u>- Indicates that the music on hold source is connected to the telephone line.

**<u>POWER UP</u>**- On initial power up, both lights will flash for approximately three seconds.

## 1-2-3 Switch

If your IN-USE lights on your phone do not light up when you place a call ON HOLD with the BA704-2, then try changing this switch. The normal position is position 3. The BA-1 is no longer supported by this unit.