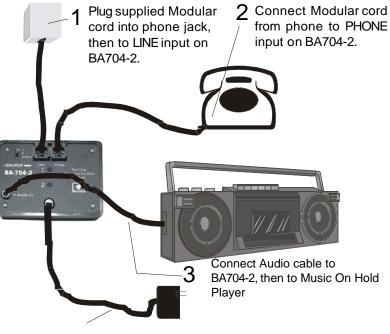

1.05

(S/N A4080001 and above)





Telephone nHold.com

Music On Hold, Message On Hold & Commercials On Hold by TelephoneOnHold.com

### Introduction

Thank you for purchasing the Skutch BA704-2 Promotion-On-Hold Module. This unit allows all phones connected to your phone lines to provide music on hold to your customers. The BA704-2 can be installed on any telephone you wish. Once installed, all phones can access the BA704-2 unit. To place a call on hold, simply press the \* button on your telephone, then hang up or select another phone line. The call placed on hold can be answered at any phone. Pick up the line and the BA704-2 will automatically reset. The BA-704-2 is simple to use and is compatible with most makes and models of telephones. The BA1 is no longer supported by this unit.



4 Connect Power Cube from BA704-2 to power outlet.

# Installation Operation

**To place a call on-hold**-Simply press the \* button on your telephone, then hang up or select another line.

**To release the hold condition**- Simply pick up any phone that is connected to that line, and the BA704-2 will automatically reset.

#### Using STAR for other functions (voice mail).

If you need the \* button for other telephone functions, simply hold down the \* key for 3 full seconds and the BA704-2 will not activate.

## Lights on the BA704-2

<u>STEADY ON</u>- Indicates that the music on hold source is connected to the telephone line.

**<u>POWER UP</u>**- On initial power up, both lights will flash for approximately three seconds.

## 1-2-3 Switch

If your IN-USE lights on your phone do not li