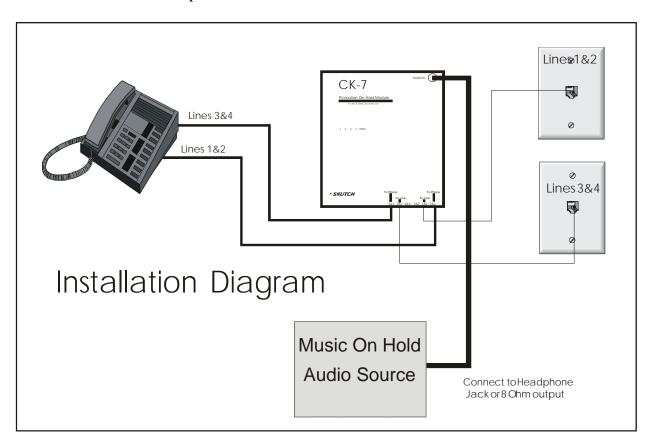

#### Introduction

Thank you for purchasing the Skutch CK-7 Promotion-On-Hold Module for the RCA 25403, 25404, 25413, 25414 and 25415 four line telephones. The CK-7 supplies Telephone On Hold music on hold audio whenever any call is placed ON HOLD with the telephone's hold button. The CK-7 can be installed on

any one of the compatible telephones and is accessible from all compatible telephones that are connected to the same telephone lines. Other makes and/or models of telephones can be used with the CK-7 but they will not produce music on hold audio when placed ON HOLD.