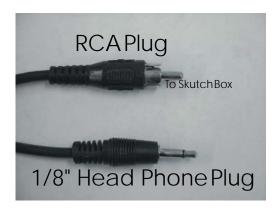

#### Audio Cord

If you are using a Telephone On Hold digital player, you should use the audio cable that was supplied with that unit.