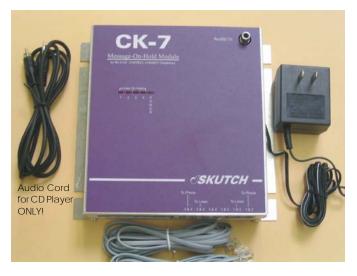

#### Introduction

Thank you for purchasing the Skutch CK-7 Promotion-On-Hold Module for the RCA 25403, 25404, 25413, 25414 and 25415 four line telephones. The CK-7 supplies Telephone On Hold music on hold audio whenever any call is placed ON HOLD with the telephone's hold button. The CK-7 can be installed on

#### Audio Cord

If you are using a Telephone On Hold digital player, you should use the audio cable that was supplied with that unit.