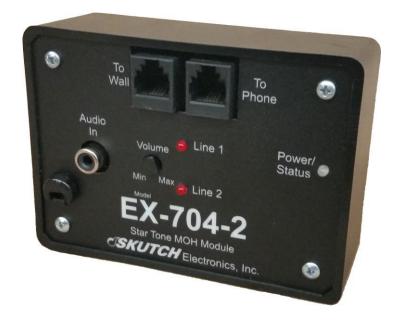

"Telecommunication Products to solve Telecommunication Problems"

EX-704-2

STAR Tone Activated Promotion-On-Hold Module (Two Line) Version 1.01

**CSKUTCH** ELECTRONICS, INC.

209 Kenroy Lane, Suite #9

Roseville, CA 95678

# Power/Status light on the EX-704-2

Steady GREEN when powered up, turns RED while receiving a touch tone on any line.

# Line lights on the EX-704-2

**STEADY ON**- Indicates that the promotion-on-hold music is connected to the telephone line.

**POWER UP**- On initial power up, both LINE lights will flash three times.