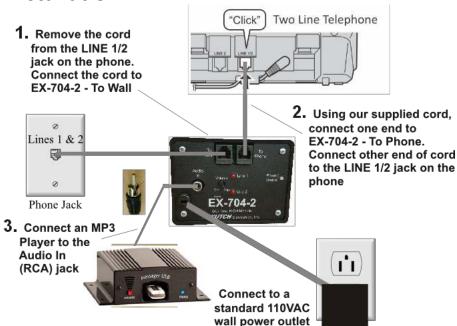

### Introduction

Thank you for purchasing the Skutch EX-704-2 Promotion-On-Hold Module. This module adds Telephone On Hold music on hold capability to your existing analog phones. The EX-704-2 can be installed on any telephone you wish. Once installed, all phones, connected to these lines, can activate the EX-704-2 module. The Telephone On Hold call can be answered from any phone. The EX-704-2 is simple to use and is compatible with almost every make and model of analog telephone. The EX-704-2 module is supplied with 2 telephone line cords, an audio cord and an audio adapter (which is not used in most cases); the Telephone On Hold music on hold audio source is **NOT** included.

### Installation