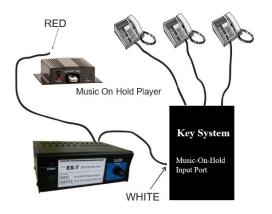

## Installation

1- Connect the RED RCA Plug from the EX-7 to output of the Telephone On Hold music on hold player.

2- Connect the WHITE RCA Plug from the EX-7 to the MOH input on the phone system. You can also use the R Speaker clips on the rear of the EX-7 if needed.

3- Turn the Volume control on the EX-7 fully Counter Clockwise and connect the power cord from the EX-7 to Power. Turn the POWER switch ON.