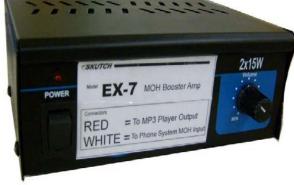

## Installation

1- Connect the RED RCA Plug from the EX-7 to output of the Telephone On Hold music on hold player.

2- Connect the WHITE RCA Plug from the EX-7 to the MOH input on the phone system. You can also use the R Speaker clips on the rear of the EX-7 if needed.

3- Turn the Volume control on the EX-7 fully Counter Clockwise and connect the power cord from the EX-7 to Power. Turn the POWER switch ON.

## Operation

Turn your music on hold source on. If it has a volume control turn it to the half way position. Now turn up the volume on the EX-7 until the correct volume is reached.